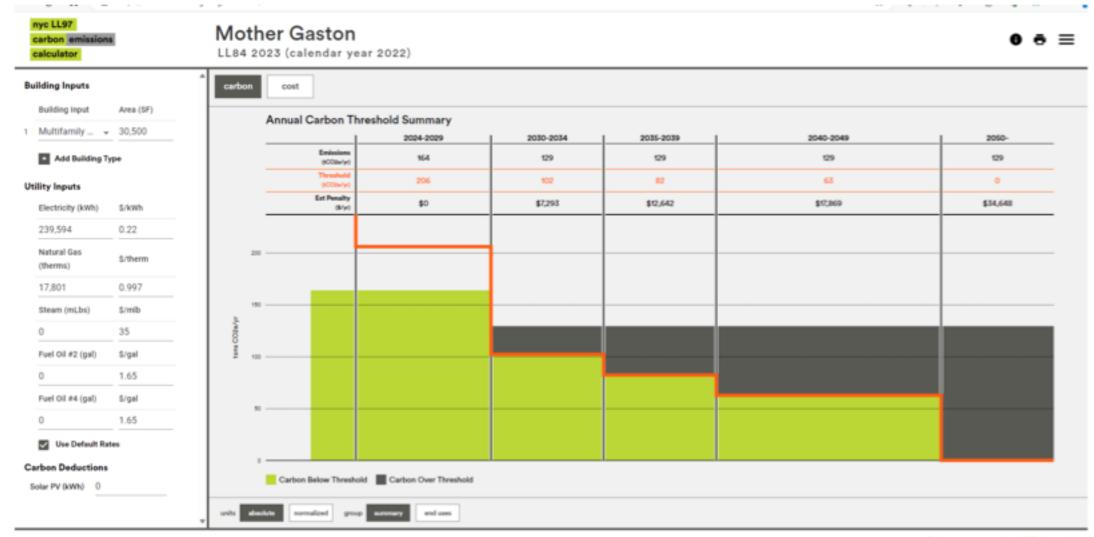

able, and healthy.

#### **Compare Multiple Scopes**





Prescriptive Pathway

vs

Performance Pathway



#### **Assessments vs Verification Services**

#### **Assessments**

- Step #1 in the process
- Designed to provide an actionable scope of work for PECM implementation
- Helps to reduce unexpected costs during the verification phase
- Useful for complex projects pursuing multi-measure PECM scopes
- Not required by DOB

#### **Verification and Submission**

- Step #3 in the process
- Inspection of the required PECMs, tailored to DOB's verification requirements that are different for each individual measure
- Submission of the PECM Report to DOB by May 1, 2025
- Required by DOB (satisfies the certified RCx Agent rule)



#### be-exchange.org/II97-calculator/

### **Useful Free Tools**





# Contact Our Team of Experts



Web: accelerator.nyc/solar

Email: info@accelerator.nyc

Phone: 212-656-9202