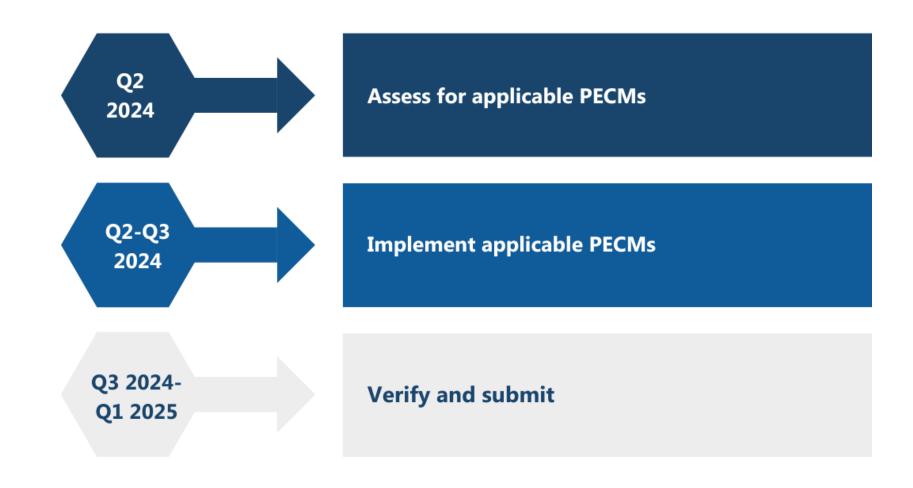

## Article 321 Prescriptive Measures (PECM) Staging

#### **Assessments**

- Step #1 in the process
- Designed to provide an actionable scope of work for PECM implementation
- Helps to reduce unexpected costs during the verification phase
- Useful for complex projects pursuing multi-measure PECM scopes
- Not required by DOB

#### **Verification and Submission**

- Step #3 in the process
- Inspection of the required PECMs, tailored to DOB's verification requirements that are different for each individual measure
- Submission of the PECM Report to DOB by May 1, 2025
- Required by DOB (satisfies the certified RCx Agent rule)