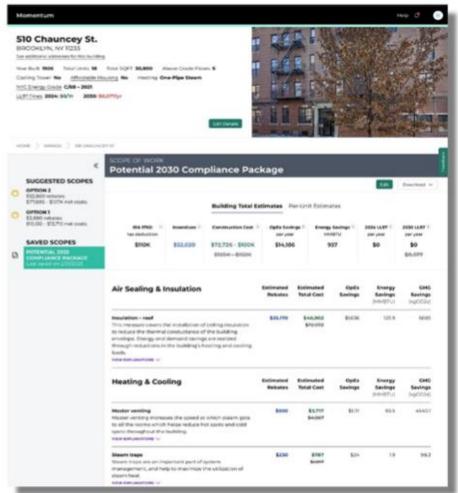

#### **Verification and Submission**

- Step #3 in the process
- Inspection of the required PECMs, tailored to DOB's verification requirements that are different for each individual measure
- Submission of the PECM Report to DOB by May 1, 2025
- Required by DOB (satisfies the certified RCx Agent rule)