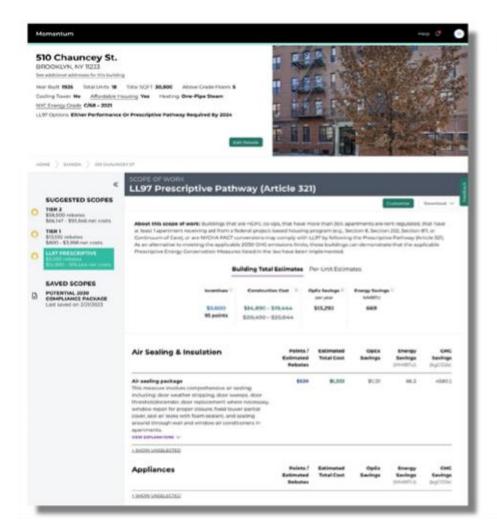

#### **Compare Multiple Scopes**

Prescriptive Pathway

vs

Performance Pathway

#### **Assessments**

- Step #1 in the process
- Designed to provide an actionable scope of work for PECM implementation
- Helps to reduce unexpected costs during the verification phase
- Useful for complex projects pursuing multi-measure PECM scopes
- Not required by DOB